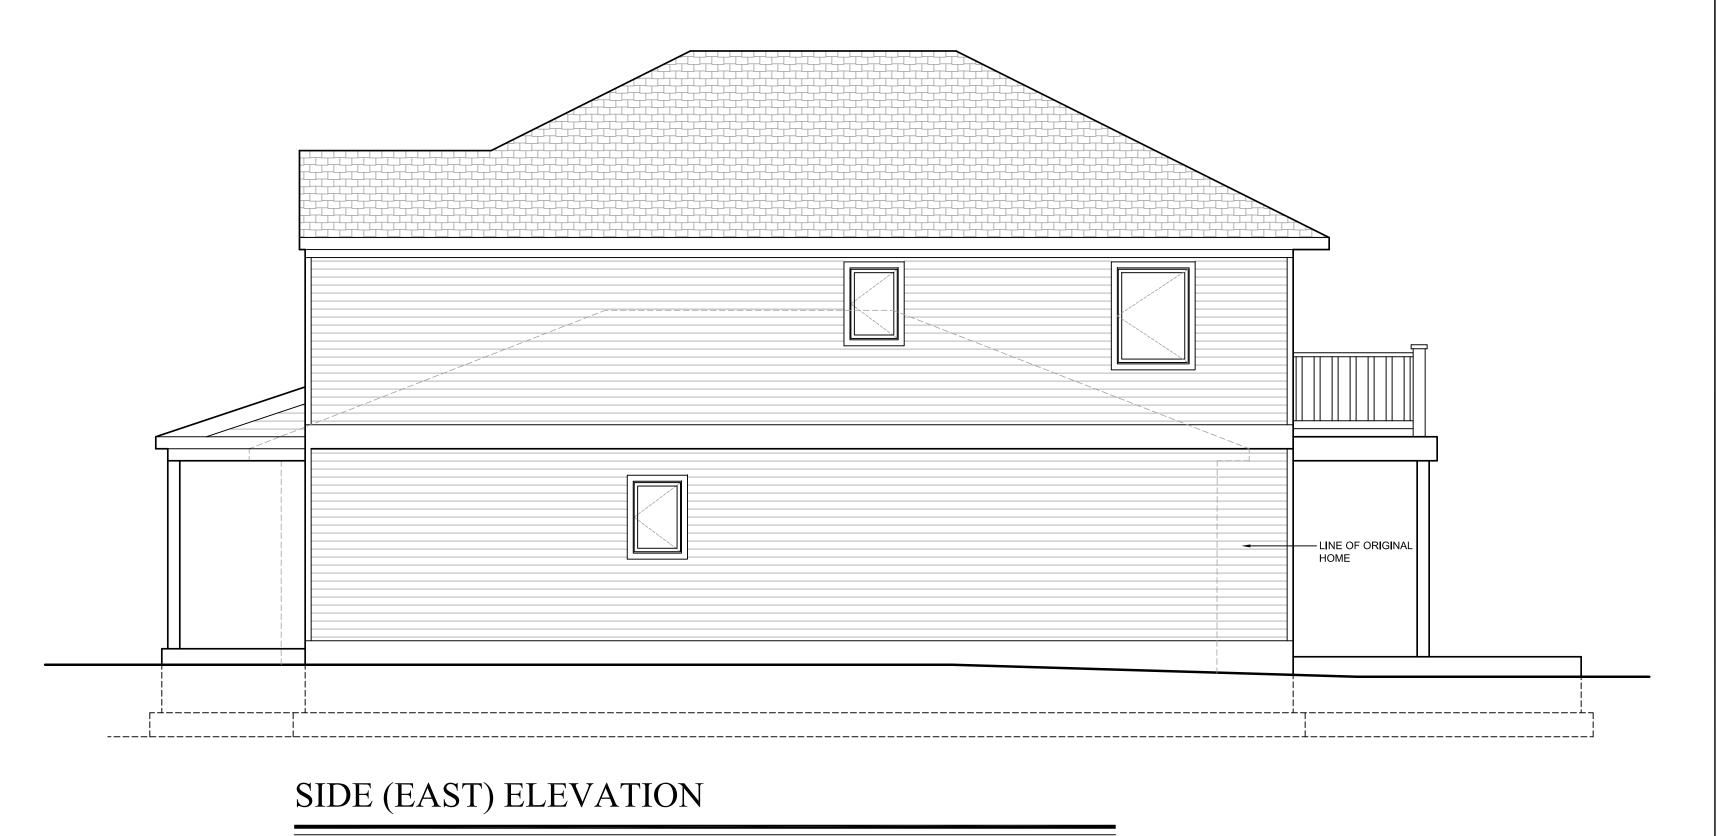

REAR (NORTH) ELEVATION

SCALE: 1/4" = 1'-0"

SCALE: 1/4" = 1'-0"

SCALE: |/4" = |'-0"

Zimbler ALAN J. ZIMBLER, RA NJ LICENSE -- 09857 NY LICENSE -- 17801 ALL DRAWINGS AND WRITTEN MATERIALS APPEARING HEREIN CONSTITUTE ORIGINAL AND UNPUBLISHED WORK OF THE ARCHITECT. THE REPRODUCTION OF THIS DRAWING FOR THE PURPOSE OF COPYING THIS WORK OR REVISING SAID DRAWING SHALL BE CONSIDERED A VIOLATION OF BOTH THE PROFESSIONAL CODE OF ETHICS AND A THEFT OF COMPANY ASSETS, BOTH OF WHICH SHALL BE PERSECUTED TO THE FULLEST EXTENT OF THE CURRENT STATUTES. 314 14TH AVENUE - BELMAR, NJ PIMPENELLI RESIDENCE **ELEVATIONS** 9/23/20 |/4"=|'-0"