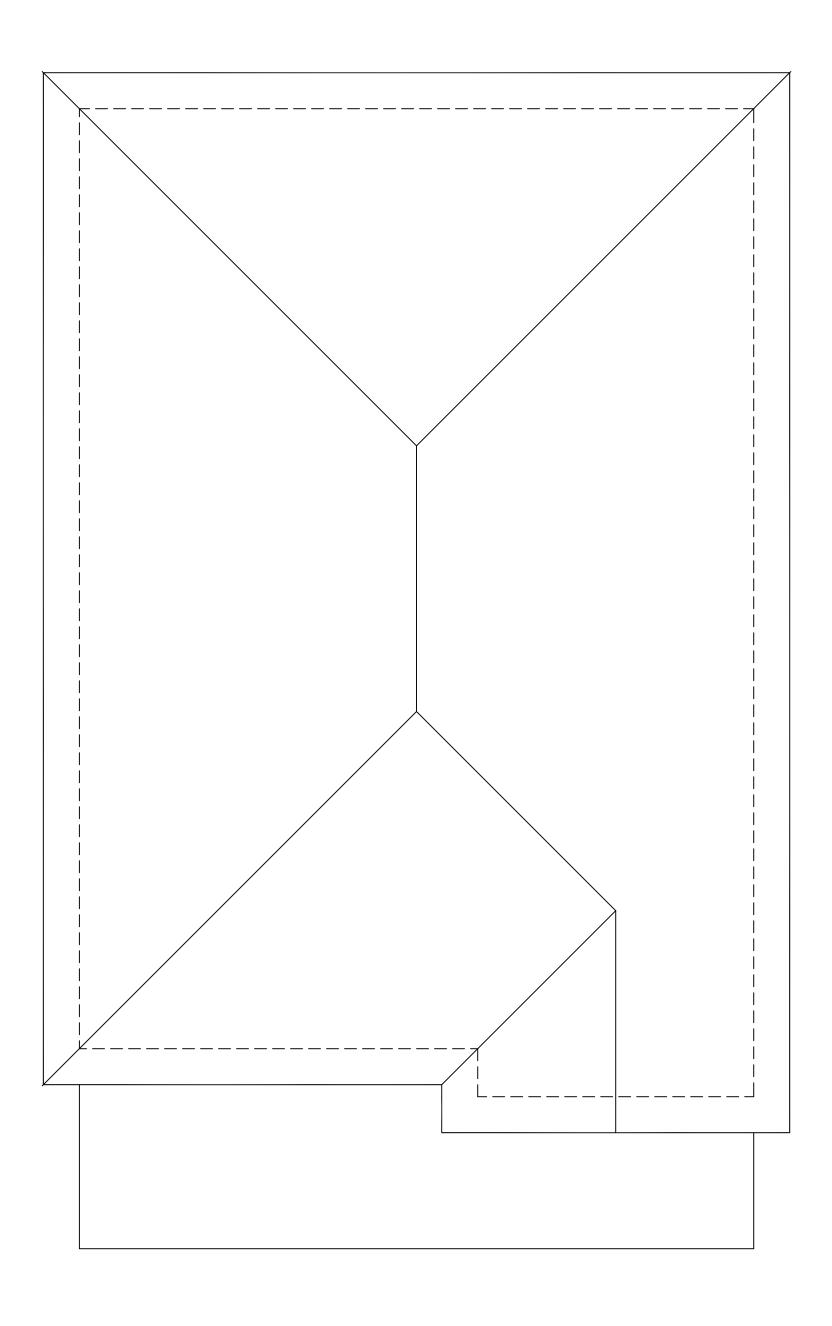

FIRST FLOOR PLAN

SECOND FLOOR PLAN

SCALE: 1/4" = 1'-0"

ROOF PLAN

SCALE: 1/4" = 1'-0"

SCALE: 1/4" = 1'-0"

BUILDING AREA: 1,485 sf

FIRST FLOOR: 1,045 sf SECOND FLOOR: 1,100 sf TOTAL AREA: 2,145 sf