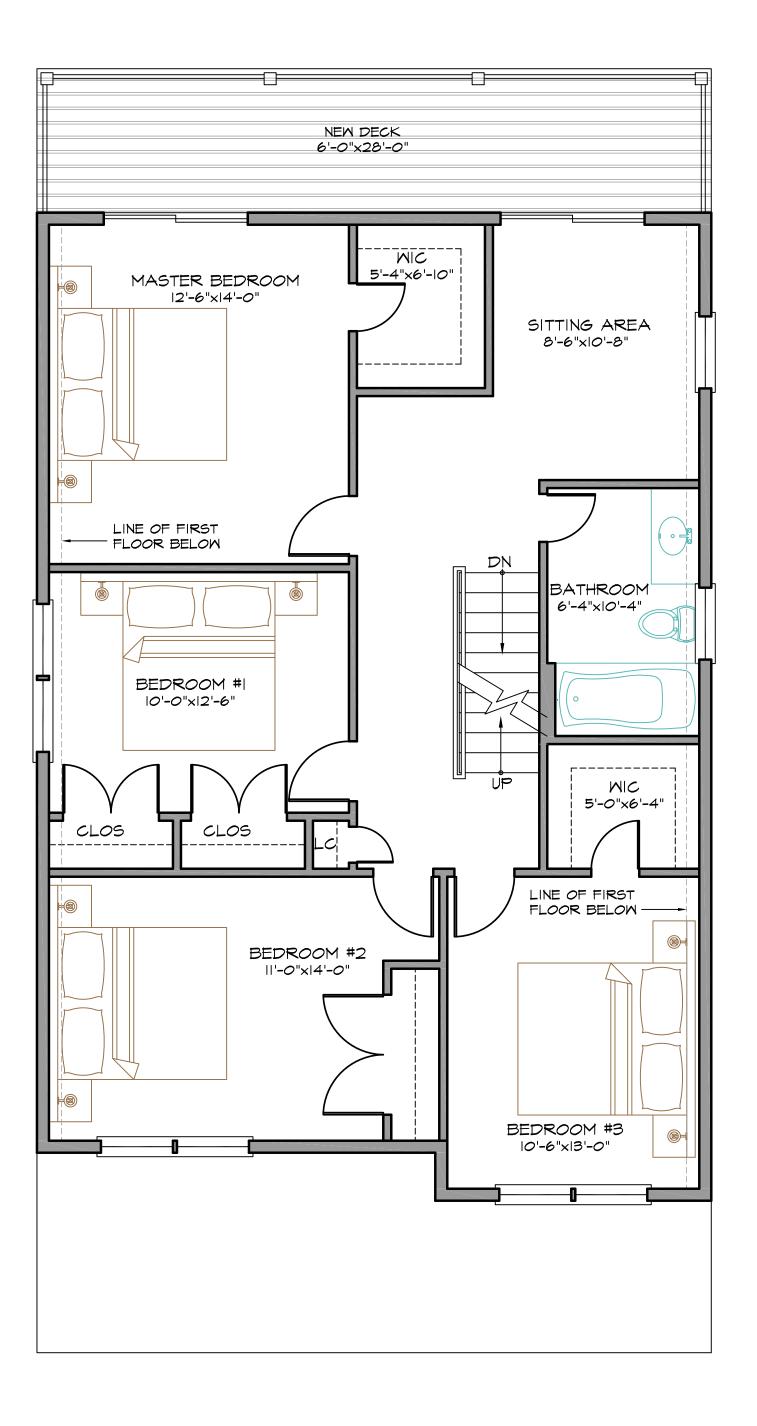

SECOND FLOOR: 1,045 sf TOTAL AREA: 1,100 sf

NOTE: NON-HABITABLE ATTIC; FOR STORAGE ONLY

|                                                      | ALAN J.<br>NJ LICE                                                                            | ZIMBLER, RA<br>ENSE 09857<br>ENSE 17801                  | A                                              |
|------------------------------------------------------|-----------------------------------------------------------------------------------------------|----------------------------------------------------------|------------------------------------------------|
|                                                      | NY LIC                                                                                        | ENSE 17801                                               |                                                |
|                                                      |                                                                                               |                                                          |                                                |
| Notes<br>ALL DR                                      | AWINGS AND WRITTE                                                                             | EN MATERIALS APPI                                        | EARING HEREIN                                  |
| THE REI                                              | UTE ORIGINAL AND UNITY PRODUCTION OF THIS THIS WORK OR RED A VIOLATION OF NO A THEFT OF COMPA | DRAWING FOR THI<br>EVISING SAID DRAW<br>BOTH THE PROFESS | E PURPOSE OF<br>/ING SHALL BE<br>IONAL CODE OF |
|                                                      | JTED TO THE FULLEST E                                                                         |                                                          |                                                |
|                                                      |                                                                                               |                                                          |                                                |
|                                                      |                                                                                               |                                                          |                                                |
|                                                      |                                                                                               |                                                          |                                                |
|                                                      |                                                                                               |                                                          |                                                |
|                                                      |                                                                                               |                                                          |                                                |
| No.                                                  | Revisions/Submission<br>                                                                      | ns                                                       | Date<br>                                       |
|                                                      | _                                                                                             |                                                          | -                                              |
|                                                      |                                                                                               |                                                          | -                                              |
|                                                      | _                                                                                             |                                                          | -                                              |
|                                                      |                                                                                               |                                                          | -                                              |
|                                                      |                                                                                               |                                                          |                                                |
|                                                      | _                                                                                             |                                                          | -                                              |
| Key Plan                                             |                                                                                               |                                                          |                                                |
|                                                      |                                                                                               |                                                          |                                                |
|                                                      |                                                                                               |                                                          |                                                |
|                                                      |                                                                                               |                                                          |                                                |
|                                                      |                                                                                               |                                                          |                                                |
|                                                      |                                                                                               |                                                          |                                                |
|                                                      |                                                                                               |                                                          |                                                |
|                                                      |                                                                                               |                                                          |                                                |
|                                                      | NEW HOME                                                                                      |                                                          | Project No.<br>19075                           |
| Project                                              | 314 14TH AVENUE                                                                               | E - BELMAR, NJ                                           |                                                |
| Location                                             | itle                                                                                          |                                                          | ENCE                                           |
| -                                                    | PIMPINE                                                                                       | LLI RESID                                                |                                                |
| Location Project T                                   | PIMPINE                                                                                       |                                                          | ПАТА                                           |
| Location Project T                                   | PIMPINE                                                                                       |                                                          | DATA                                           |
| Location Project T  Drawing                          | PIMPINE                                                                                       |                                                          |                                                |
| Location Project T  Drawing                          | PIMPINE                                                                                       | & ZONING                                                 |                                                |
| Location Project T  Drawing  SI  Approvals           | PIMPINE                                                                                       | Date 9/                                                  | Date                                           |
| Location Project T  Drawing  SI  Approvals  Drawn By | PIMPINE                                                                                       | Date 9/                                                  | Date                                           |

FIRST FLOOR PLAN

SECOND FLOOR PLAN

SCALE: 1/4" = 1'-0"

ROOF PLAN

SCALE: 1/4" = 1'-0"

SCALE: 1/4" = 1'-0"

BUILDING AREA: 1,485 sf

FIRST FLOOR: 1,045 sf SECOND FLOOR: 1,100 sf TOTAL AREA: 2,145 sf

NOTE: NON-HABITABLE ATTIC; FOR STORAGE ONLY

| Zimbler ARCHITECTURE 30 South Street • Freehold, NJ • 07728 • (732) 780 8850 |
|------------------------------------------------------------------------------|
| ALAN J. ZIMBLER, RA<br>NJ LICENSE 09857<br>NY LICENSE 17801                  |