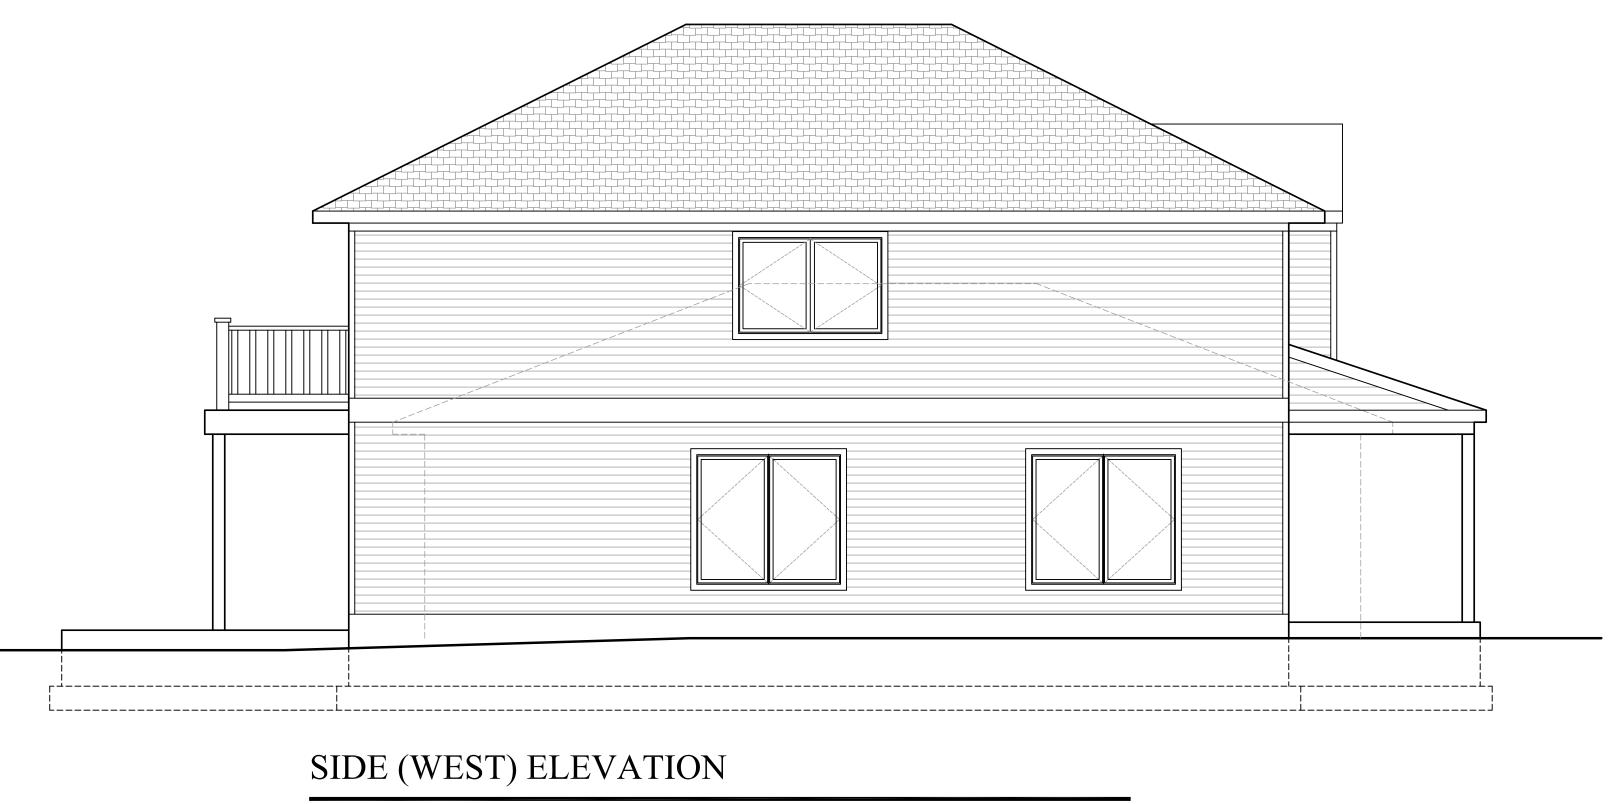

REAR (NORTH) ELEVATION

SCALE: 1/4" = 1'-0"

SCALE: 1/4" = 1'-0"

SCALE: |/4" = |'-0"

Zimbler ALAN J. ZIMBLER, RA NJ LICENSE -- 09857 NY LICENSE -- 17801 ALL DRAWINGS AND WRITTEN MATERIALS APPEARING HEREIN CONSTITUTE ORIGINAL AND UNPUBLISHED WORK OF THE ARCHITECT. THE REPRODUCTION OF THIS DRAWING FOR THE PURPOSE OF COPYING THIS WORK OR REVISING SAID DRAWING SHALL BE CONSIDERED A VIOLATION OF BOTH THE PROFESSIONAL CODE OF ETHICS AND A THEFT OF COMPANY ASSETS, BOTH OF WHICH SHALL BE PERSECUTED TO THE FULLEST EXTENT OF THE CURRENT STATUTES. 314 14TH AVENUE - BELMAR, NJ PIMPENELLI RESIDENCE **ELEVATIONS** 9/23/20 |/4"=|'-0"