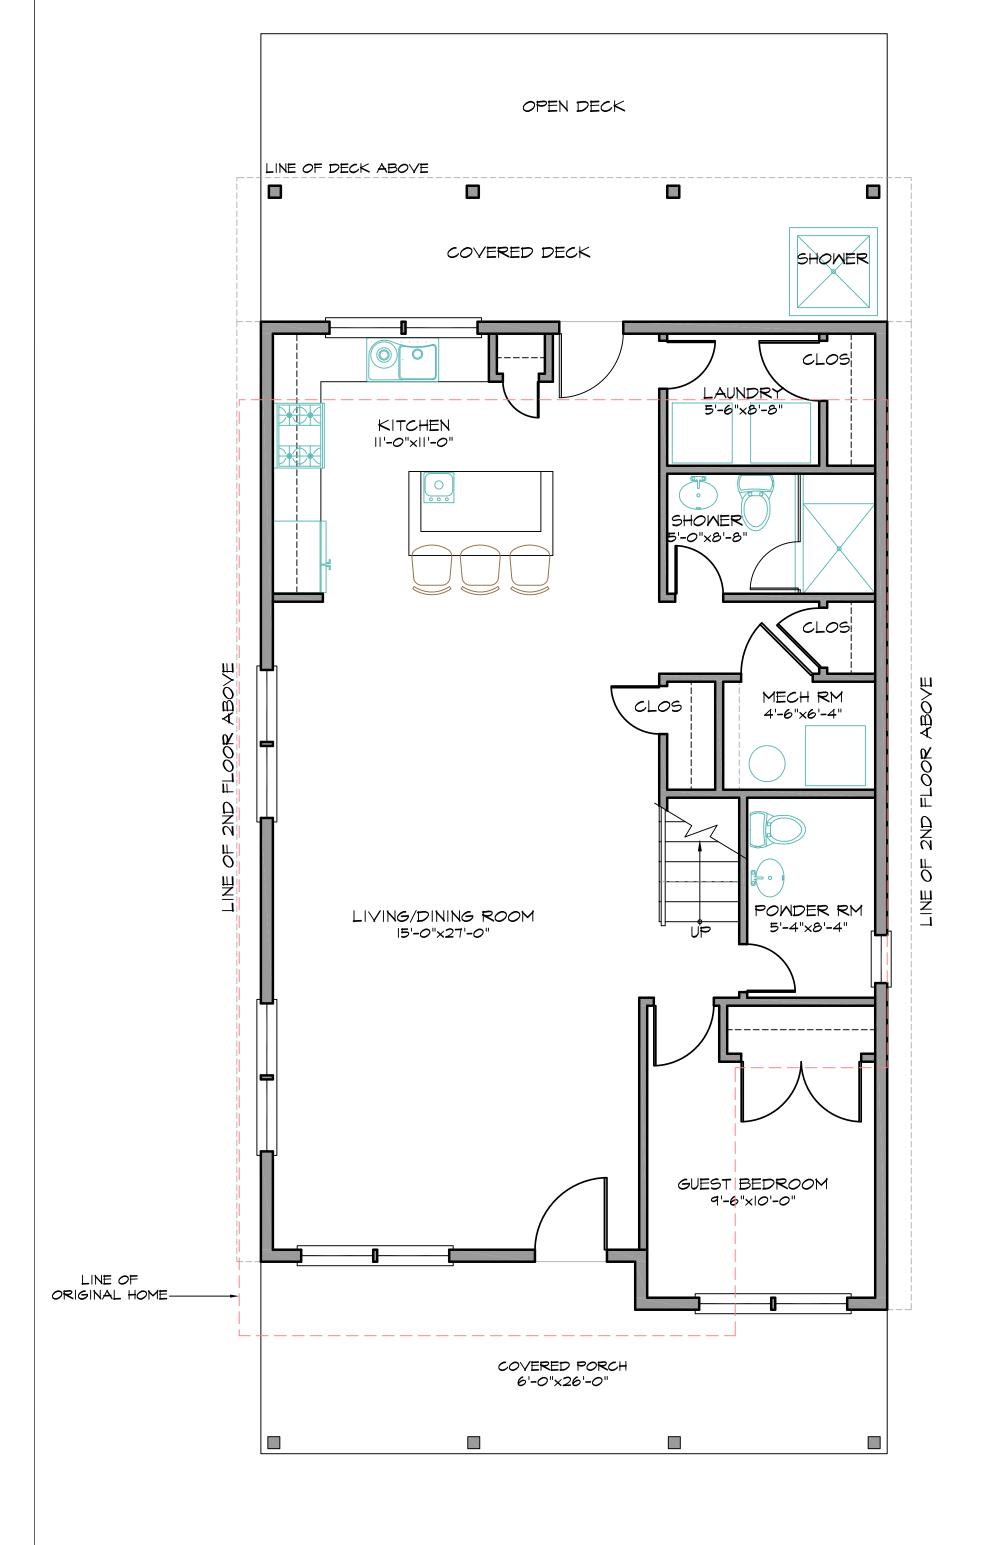

FIRST FLOOR PLAN

SECOND FLOOR PLAN

SCALE: 1/4" = 1'-0"

ROOF PLAN

SCALE: 1/4" = 1'-0"

SCALE: 1/4" = 1'-0"

BUILDING AREA: 1,485 sf

FIRST FLOOR: 1,045 sf SECOND FLOOR: 1,100 sf TOTAL AREA: 2,145 sf

| PIMPINELLI RESIDEN | NCE  |
|--------------------|------|
| Drawing Title      |      |
| FOUNDATION & FIRST | FLO  |
| AND ROOF PLA       | N    |
| Approvals          | Date |

314 14TH AVENUE - BELMAR, NJ