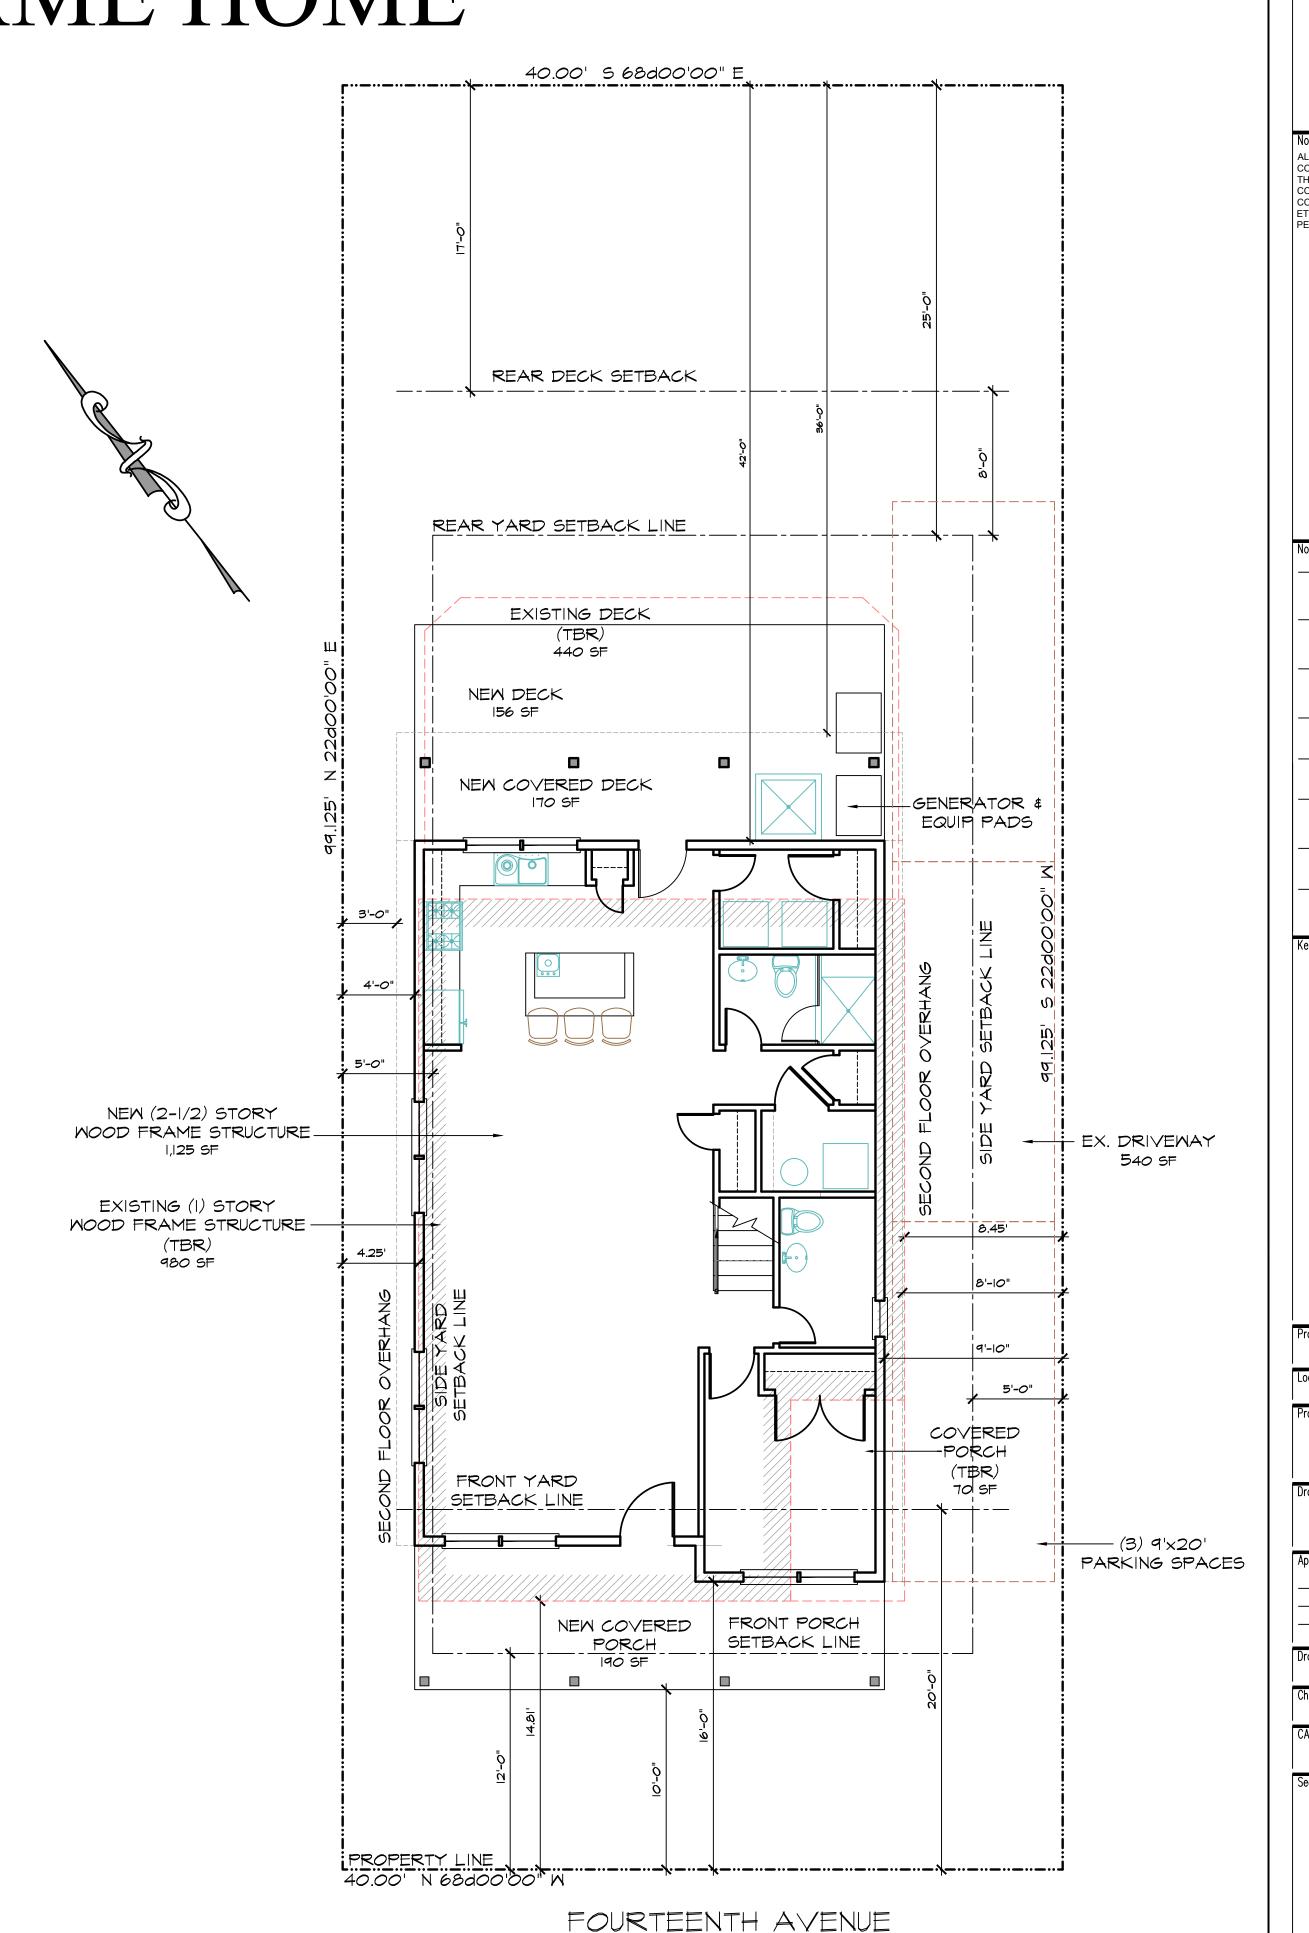

PIMPINELLI RESIDENCE

NEW SINGLE FAMILY WOOD FRAME HOME

314 14TH AVENUE - BELMAR, NJ

| ZONING & AREA CALC<br>ADDRESS: 314 14TH AVI |                            |                  |                   |
|---------------------------------------------|----------------------------|------------------|-------------------|
| AUTHORITY: <b>BELMAR TOW</b>                |                            | ITH COUNTY N.I   |                   |
| BLOCK/LOT: <b>132/18</b>                    |                            | 7111 000K11, 1K3 |                   |
| ZONING DISTRICT: R-40                       |                            |                  |                   |
|                                             |                            | 1                |                   |
|                                             | PERMITTED<br>MINIMUM (UON) | EXISTING         | PROPOSED          |
| LOT CONFIGURATION                           |                            |                  |                   |
| LOT AREA                                    | 4,000 SF                   | 3,965 SF**       | N/C               |
| LOT FRONTAGE                                | 40'-0"                     | 40'-0"           | N/C               |
| LOT WIDTH                                   |                            |                  |                   |
| LOT DEPTH                                   |                            |                  |                   |
| YARD SETBACKS                               |                            |                  |                   |
| FRONT YARD                                  | 20'-0"                     | 14.81**          | N/C               |
| FRONT YARD (WO PORCH)                       | 12'-0"                     | 14.81'           | 10'-0"*           |
| SIDE YARD (ONE/SUM)                         | 5'-0"/10'-0"               | 4.26'**/ 2.7 '   | 3'-0"**/11'-10"   |
| REAR YARD                                   | 25'-0"                     | 45'-2"           | 36'-0"            |
| ACCESSORY REAR/SIDE YARD                    | 3'-0"                      |                  |                   |
| BULK RESTRICTIONS                           |                            |                  |                   |
| PRIMARY STRUCTURE                           |                            | 980 SF           | 1,125 SF          |
| COVERED PORCH                               |                            | 70 SF            | 190 SF            |
| COVERED DECK                                |                            |                  | 170 SF            |
| BUILDING COVERAGE (30%)                     | 1,190 SF                   | 1,050 SF (26.5%) | 1,485 SF (37.5%)* |
| OPEN DECK                                   |                            | 440 SF           | 156 SF            |
| IMPERVIOUS DRIVEWAYS,                       |                            | 500 SF           | 540 SF            |
| PATIOS & WALKS<br>LOT COVERAGE (55%)        | 2,181 SF                   | 1,990 SF (50.2%) | 2,181 SF (55.0%)  |
|                                             |                            |                  |                   |
| BUILDING HEIGHT                             | 35'-0"                     | 14'-10"          | 25'-0"            |
| BUILDING STOREYS                            | 2 1/2                      | l I/2            | 2 1/2             |
| BUILDING AREAS                              |                            |                  |                   |
| IST FLOOR                                   |                            | 980 SF           | 1,045 SF          |
| 2ND FLOOR                                   |                            |                  | 1,100 SF          |
|                                             |                            |                  | 2,145 SF (54.1%)  |

(\*\*) SIGNIFIES A NON-CONFORMING CONDITION

(\*) AS FER 40-1.7 (6.26) FRONT YARD TO BE NOT LESS THAN 50% OF THE REQ. MIN FRONT YARD SETBACK OR LESSER SETBACK OF ADJACENT LOT (+/-) 8'-0"

BUILDING AREA: 1,485 sf FIRST FLOOR: 1,045 sf