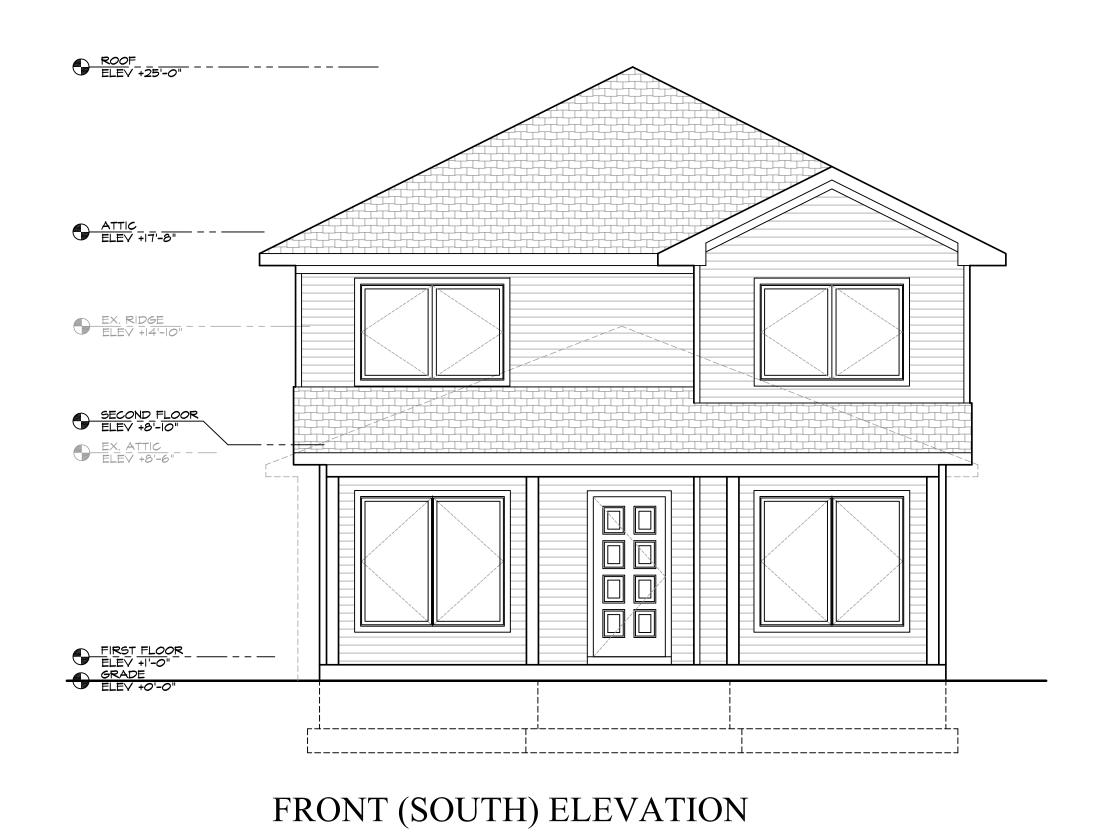

REAR (NORTH) ELEVATION

SCALE: 1/4" = 1'-0"

SCALE: 1/4" = 1'-0"

SCALE: |/4" = |'-0"

Zimbler ALAN J. ZIMBLER, RA NJ LICENSE -- 09857 NY LICENSE -- 17801 ALL DRAWINGS AND WRITTEN MATERIALS APPEARING HEREIN CONSTITUTE ORIGINAL AND UNPUBLISHED WORK OF THE ARCHITECT. THE REPRODUCTION OF THIS DRAWING FOR THE PURPOSE OF COPYING THIS WORK OR REVISING SAID DRAWING SHALL BE CONSIDERED A VIOLATION OF BOTH THE PROFESSIONAL CODE OF ETHICS AND A THEFT OF COMPANY ASSETS, BOTH OF WHICH SHALL BE PERSECUTED TO THE FULLEST EXTENT OF THE CURRENT STATUTES. 314 14TH AVENUE - BELMAR, NJ PIMPENELLI RESIDENCE **ELEVATIONS** 9/23/20 |/4"=|'-0"