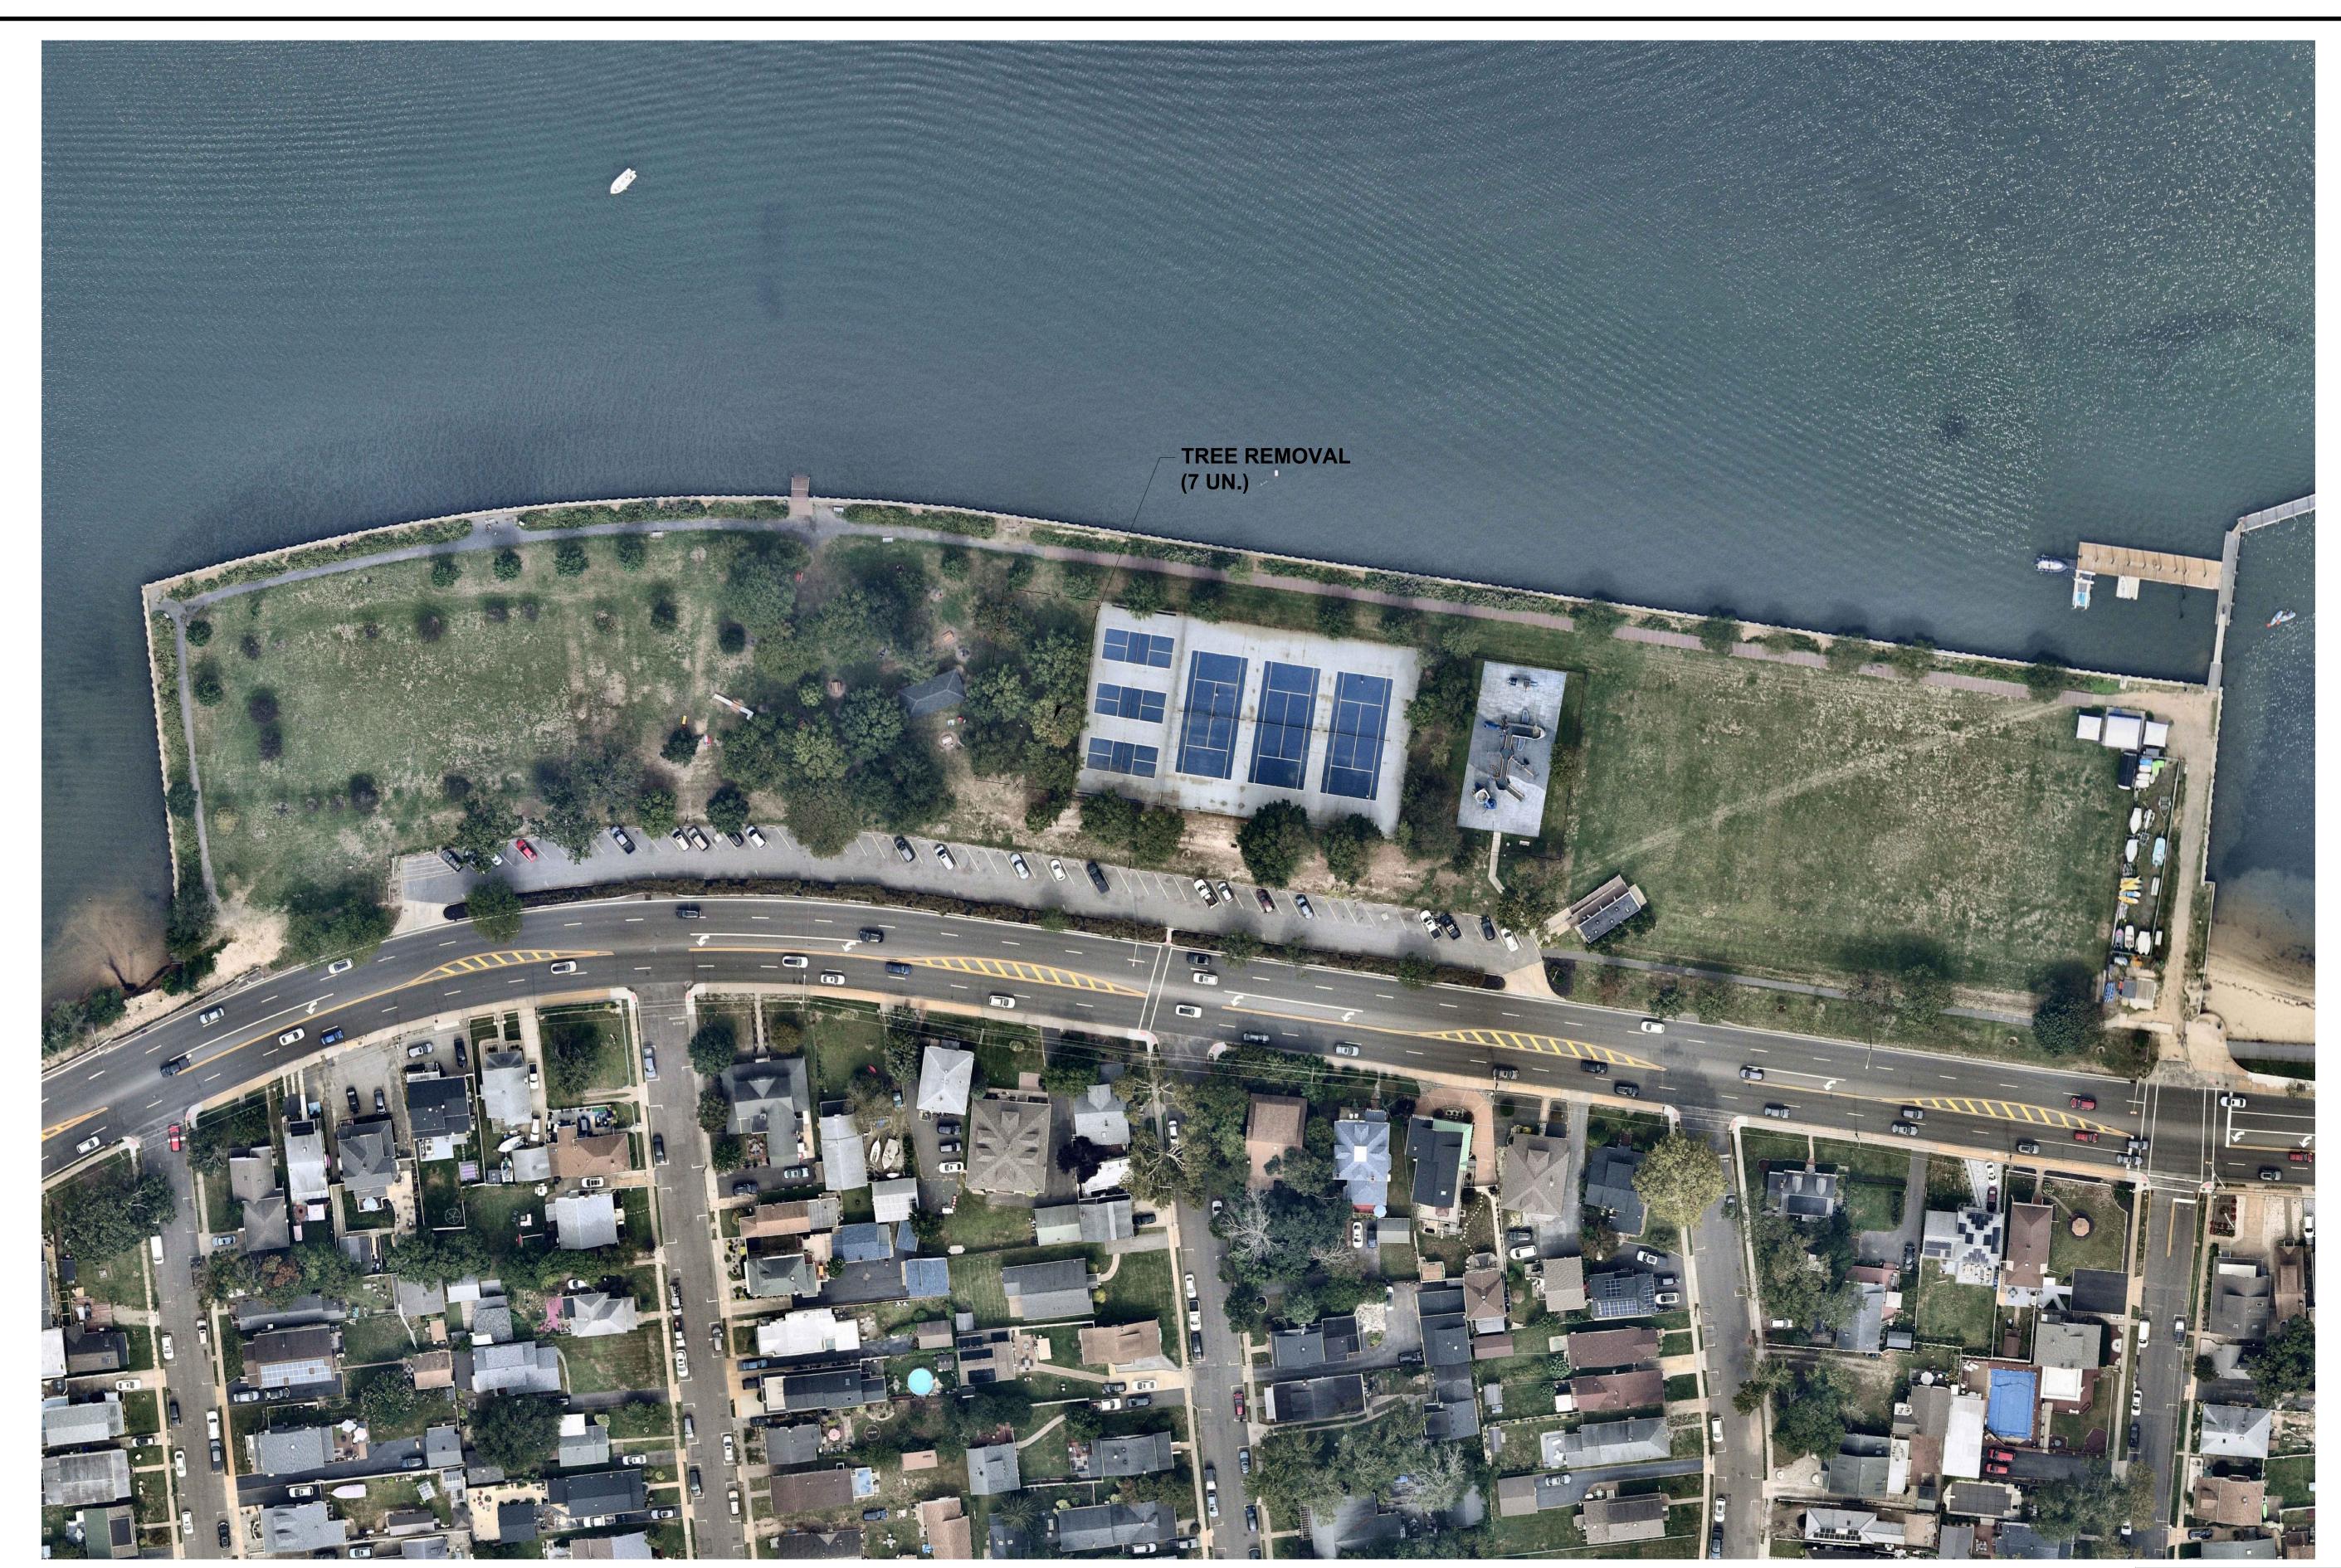

**EXISTING CONDITIONS: PICKLEBALL** COURTS AT MACLEARIE PARK

SCALE: 1"=50'

BOROUGH OF BELMAR NJDEP GREEN ACRES APPLICATION -**EXISTING CONDITIONS FOR PICKLEBALL** 

**COURTS AT MACLEARIE PARK** Ocean County

New Jersey Scale: 1" = 50' 1-17-2024

REMINGTON & VERNICK ENGINEERS

9 ALLEN STREET, TOMS RIVER, NJ 08753

(732) 286-9220, FAX (732) 505-8416, WWW.RVE.COM

Certificate of Authorization: 24 GA 28003300

**CONCEPT PLAN: PICKLEBALL COURTS** AT MACLEARIE PARK SCALE: 1"=50'