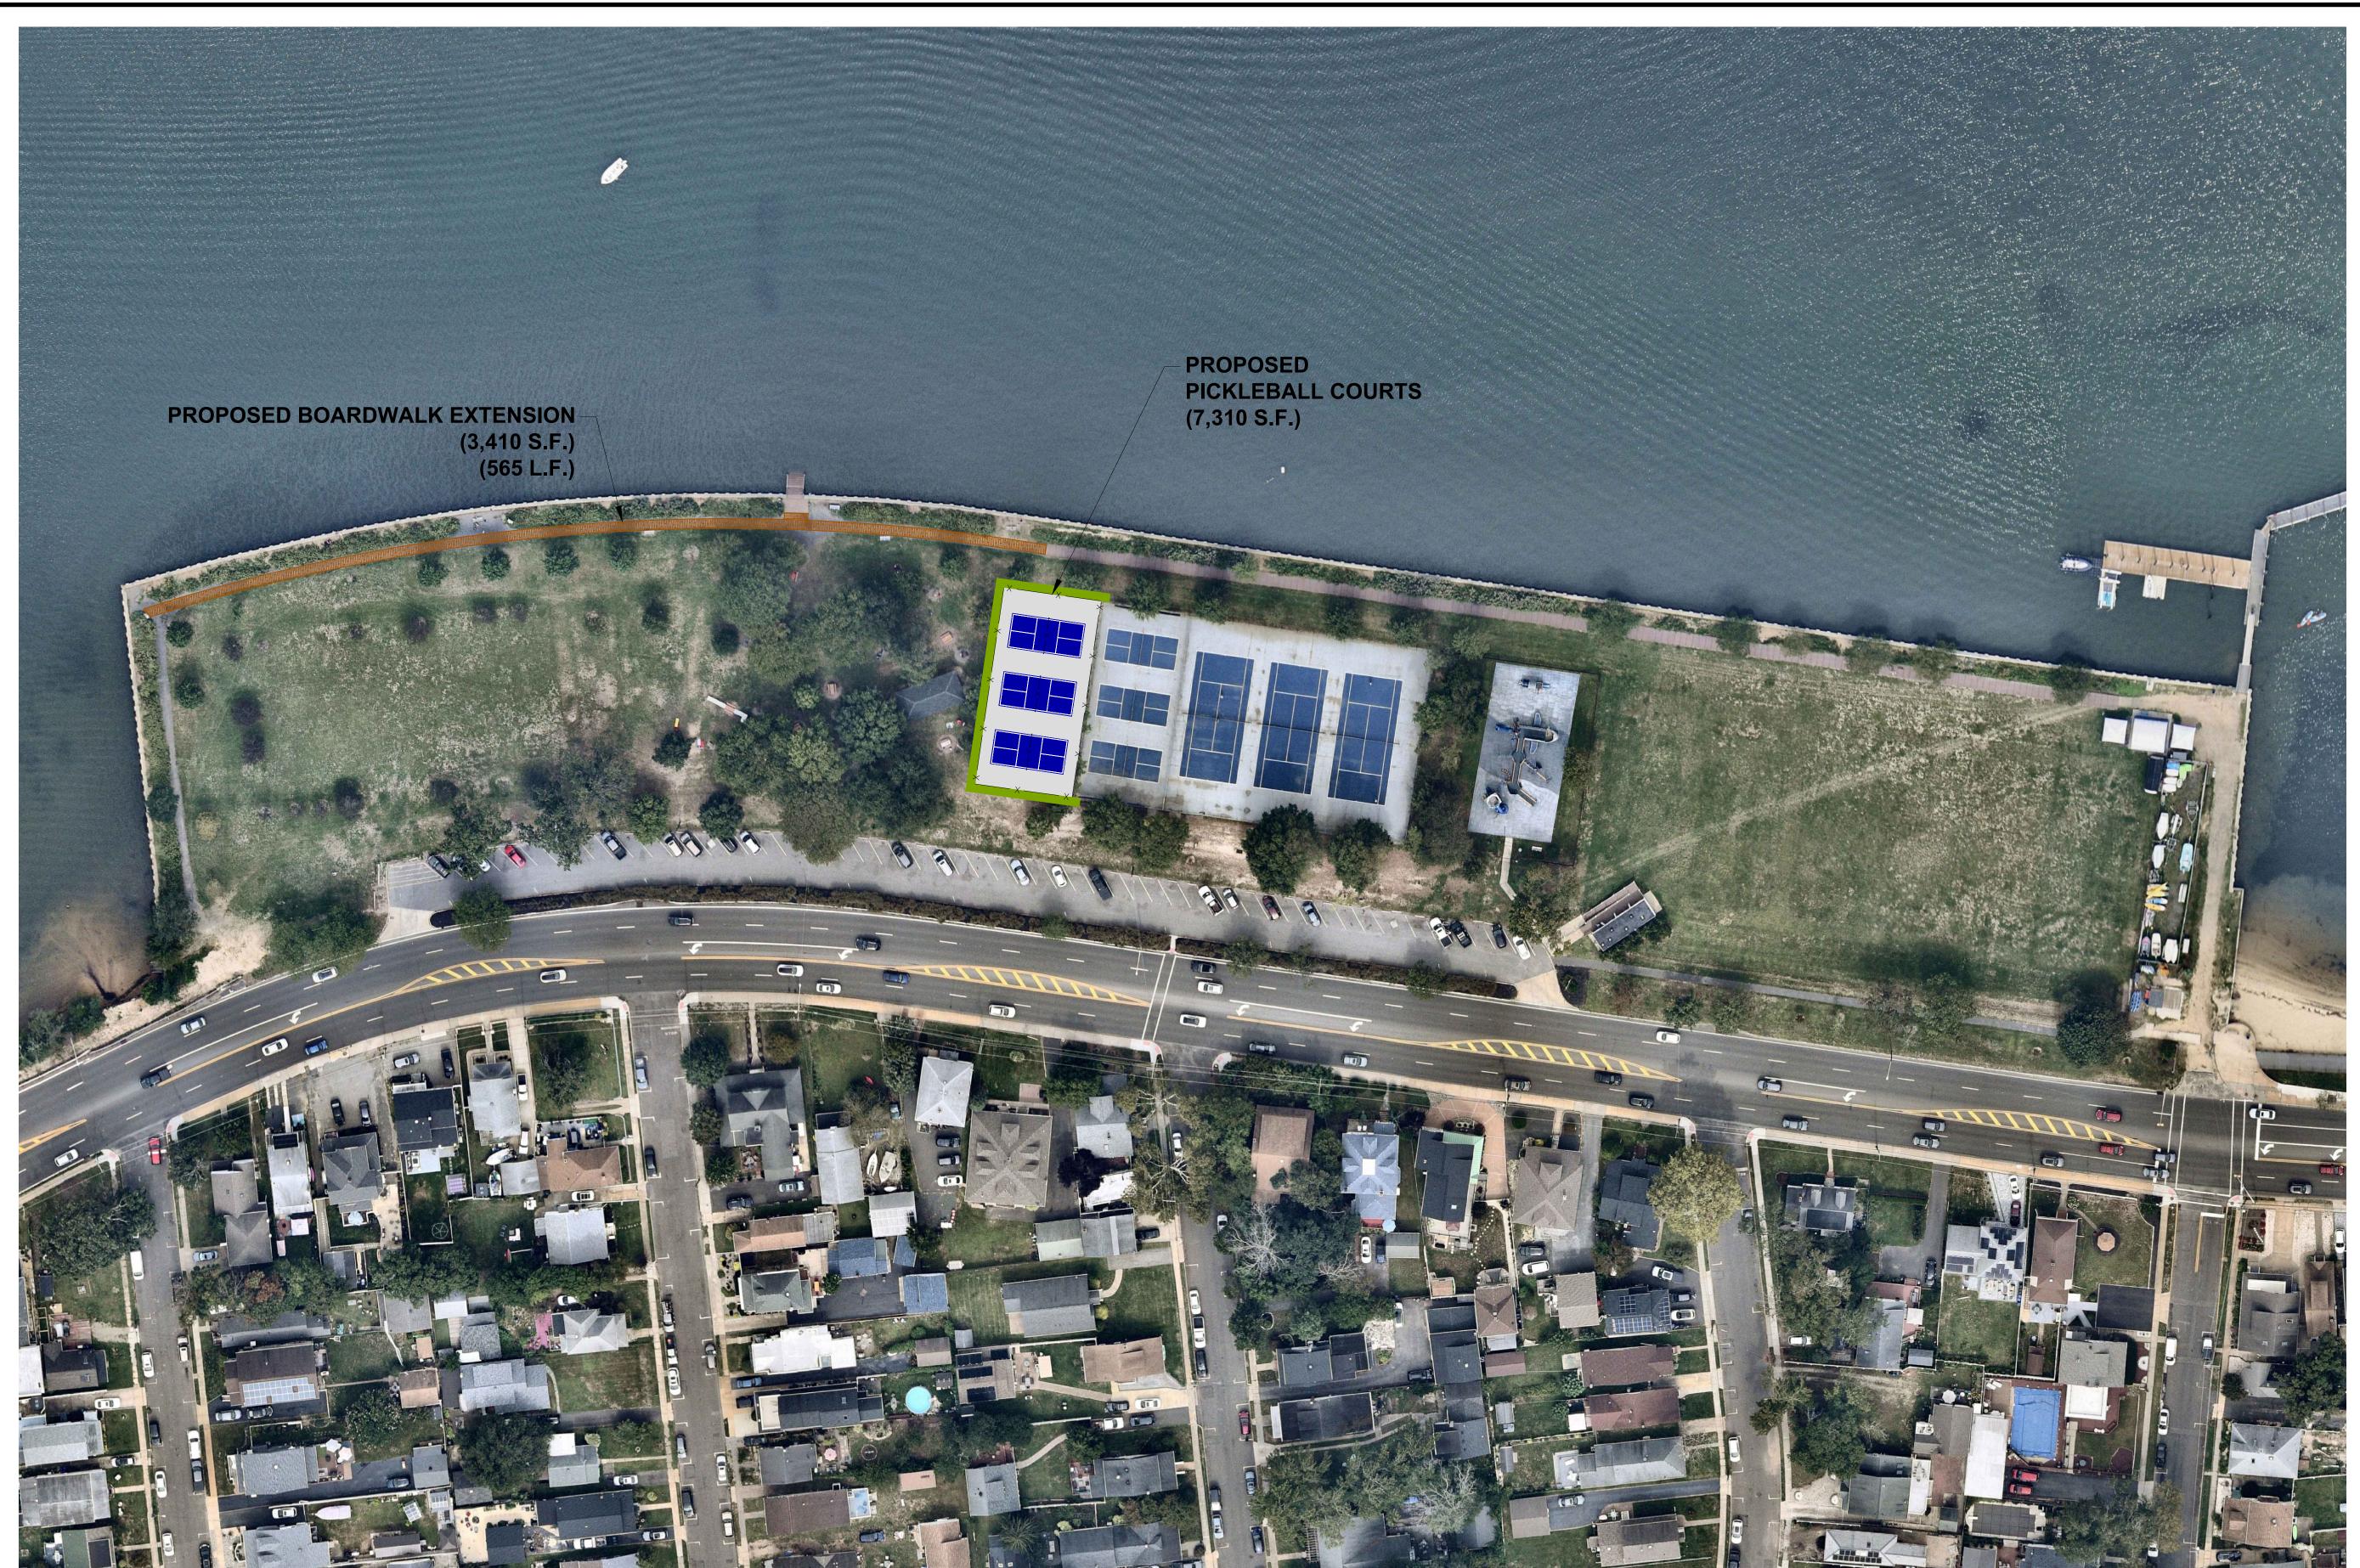

New Jersey Scale: 1" = 50' 1-17-2024

REMINGTON & VERNICK ENGINEERS

9 ALLEN STREET, TOMS RIVER, NJ 08753

(732) 286-9220, FAX (732) 505-8416, WWW.RVE.COM

Certificate of Authorization: 24 GA 28003300

**CONCEPT PLAN: PICKLEBALL COURTS** AT MACLEARIE PARK SCALE: 1"=50'

BOROUGH OF BELMAR

## NJDEP GREEN ACRES APPLICATION -PICKLEBALL COURTS AT MACLEARIE **PARK**

Ocean County 1-17-2024

New Jersey Scale: 1" = 50'

REMINGTON & VERNICK ENGINEERS

9 ALLEN STREET, TOMS RIVER, NJ 08753
(732) 286-9220, FAX (732) 505-8416, WWW.RVE.COM
Certificate of Authorization: 24 GA 28003300